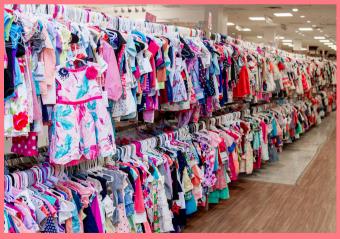

## WHAT TO SELL

**ITEMS BY CATEGORY** 

GERMANTOWN | PORT WASHINGTON

# WHAT TO SELL CLOTHING

## **SPRING**

**Item Limits:** Please bring your best hanging clothing items which includes up to 20 girls junior and teen boys and up to 10 maternity sizes. (1 item = 1 tag.)

Short & long - sleeved items: onesies, shirts, dresses