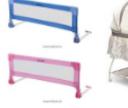

**X** weighted sleep sacks

- **X** drop-side cribs
- **X** crib bumpers
- **X** baby wedges
- **X** full+ size beds
- **X** full+ bedding items
- **X** box springs
- **X** twin mattress