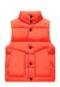

# GENTLY USED + NEW WINTER CLOTHING, PJS, HOLIDAY DRESSES

Item Limits: Please bring your best hanging clothing items which includes up to 20 junior girls and teen boys and up to 10 maternity clothing. (1 item = 1 tag.)