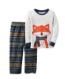

# GENTLY USED + NEW WINTER CLOTHING, PJS, HOLIDAY DRESSES

Item Limits: Please bring your best hanging clothing items which includes up to 20 junior girls and teen boys and up to 10 maternity clothing. (1 item = 1 tag.)