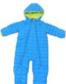

# WHAT TO SEL

**LIMIT: 300 TOTAL ITEMS** 



NO

**THANK YOU** 

**ITEMS** There are some items we cannot accept for the holiday sale, so to the below items we say "no thank you"

# GENTLY USED + NEW WINTER CLOTHING, PJS, HOLIDAY DRESSES

Item Limits: Please bring your best hanging clothing items which includes up to 20 junior girls and teen boys and up to 10 maternity clothing. (1 item = 1 tag.)















### **GENTLY USED AND NEW WINTER** COATS AND SNOWPANTS









#### WINTER ACCESSORIES

Winter hats, gloves, scarves, socks, ties, & holiday themed accessories, etc.









# **X** summer hats

**X** short-sleeves

**X** shorts / capri's

**X** summer dresses **X** short pajamas

**X** used underwear

X woman's / men's clothing

**X** flip flops / sandals

**X** swim shoes

X shoes with too much wear

**X** high heels

X larger than adult size 10

**X** stuffed animals

**X** no broken or missing parts

**X** drop side cribs

**X** crib bumpers

**X** baby wedges

**X** twin + size beds

**X** formula

**X** food

**X** medicine

**X** feeding accessories

**X** bathing accessories

X infant supplies (ie: bathtubs, potty seats, pacifiers, safety items)

**X** bedding / blankets

**X** room decor

**X** R-rated DVDs

**X** VHS tapes

**X** CDs