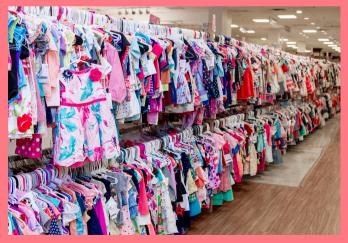

## WHAT TO SELL

**ITEMS BY CATEGORY** 

GERMANTOWN | PORT WASHINGTON

ROBYNTREMMEL@JBFSALE.COM

@JBFFORYOU

#### **WHAT TO SELL CLOTHING**

**NO THANK YOU** 

There are some items we know we cannot sell right

To those items, we say

"no thank you" for NOW —but please back with us

in the SPRING when you CAN sell most of these.

Item Limits: Please bring your best hanging clothing items which includes up to 20 girls junior and teen boys and up to 10 maternity sizes. (1 item = 1 tag.)

Short & Long-sleeved onesies, shirts, dresses