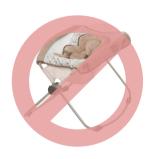

#### **Incline Sleepers**

Due to risk posed to infants, incline sleepers can no longer be accepted at Just Between Friends sales. A notice was provided by the CPSC on November 11, 2018 in which these sleepers were deemed unsafe after repeated incidents of infant suffocation.