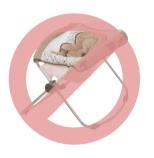

#### **Incline Sleepers**

Due to risk posed to infants, incline sleepers can no longer be accepted at Just Between Friends sales. A notice was provided by the CPSC on November 11, 2018 in which these sleepers were deemed unsafe after repeated incidents of infant suffocation.