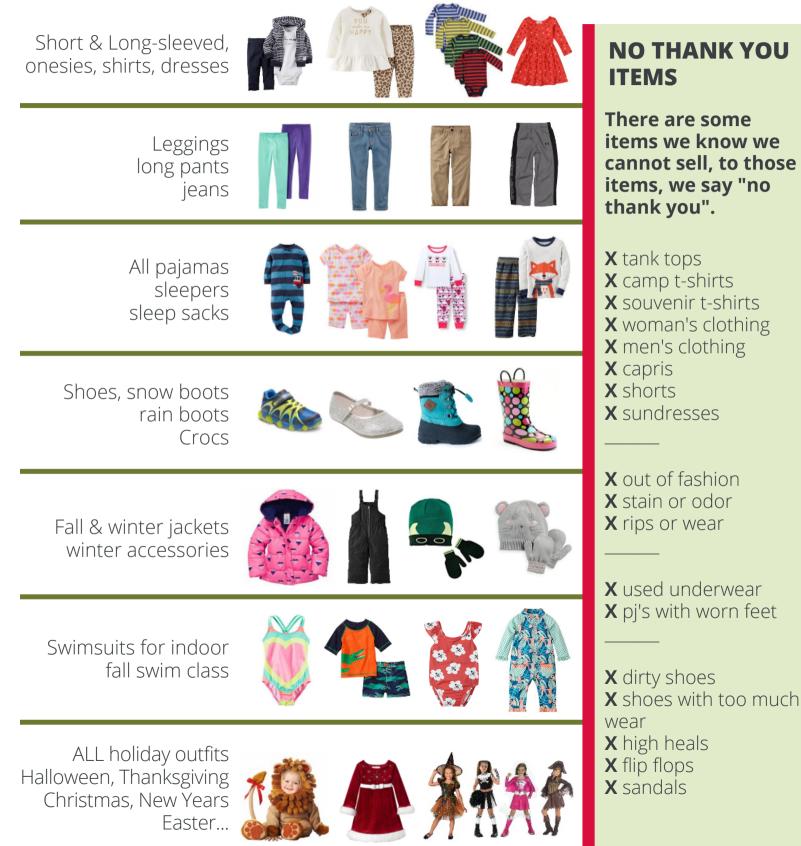

# WHAT TO SELL ITEMS BY CATEGORY

# WHAT TO SELL FALL

**Item Limits:** Please bring your best hanging clothing items which includes up to 20 girls junior and teen boys and up to 10 maternity sizes. (1 item = 1 tag.)

ROBYNTREMMEL@JBFSALE.COM | @JBFFORYOU