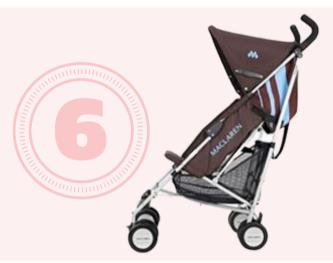

### **Macleran Strollers**

All Maclaren single and double umbrella strollers sold between 1999-2009 were recalled for potential finger amputation from hinge mechanism. Consumers should immediately stop using these recalled strollers and contact Maclaren USA to receive a free repair kit. Strollers with repair kit installed are safe to use at to sell at Just Between Friends.