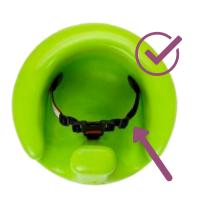

### **Bumbo Seats**

Must have safety straps installed. Order a free kit at www.recall.BumboUSA.com or call (866) 898-4999