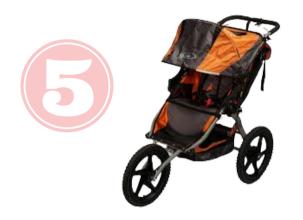

#### **B.O.B. Strollers**

BOB jogging strollers manufactured between January 2009 and September 2015 were recalled for front wheel attachment issues. The replacement thru-bolts are also faulty (model number is S11393700). The bolt can fracture during use, allowing the front wheel of the stroller to detach, posing a risk to the child in the stroller and the adult pushing the stroller. There is no current remedy offered by the manufacturer that makes this item safe to sell at JBF.