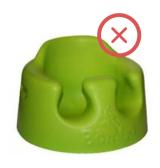

### **Bumbo Seats**

Must have safety straps installed. Order a free kit at www.recall.BumboUSA.com or call (866) 898-4999