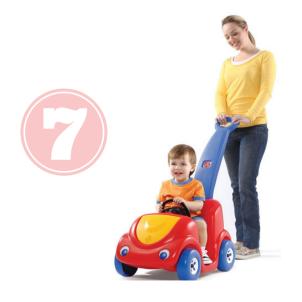

### **Step2 Push Around Buggy**

The yellow knob pin can become loose and allow the handle to separate from the buggy. Affected buggies have pins with yellow plastic knobs on the back of the buggy attaching the handle to the buggy.

Contact Step2 to request a repair kit. Buggies with repairs installed are safet to use and to sell at JBF.

If the handle of your buggy attaches with a bolt and screw, you have a new design and your buggy is not involved in this recall.