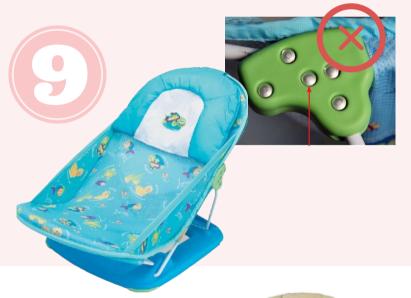

# Summer Infant Baby Bather

When the bather is lifted and/or carried with an infant in it, its folding wire frame can suddenly disengage from the side hinge.

Bathers with FIVE rivets are recalled. All others are safe to use and to sell at IBF.