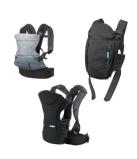

## **Infantino Infant Carriers**

Go Forward 4-in-1 Evolved Ergonomic, Flip Front2back, and Up Close Newborn infant carriers were recalled in February 2020 due to buckles which can break, posing a fall hazard.

Immediately stop using and visit www.infantino.com for replacement options.