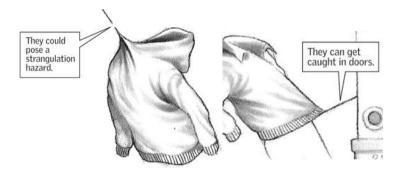

## **DRAWSTRING SAFETY**

## Upper Outerwear WAIST Drawstrings

should be 3-inches or shorter and sewn to garment at mid-point so string cannot be pulled to one side.

## **Upper Outerwear NECK Drawstrings**

should be removed completely.