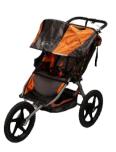

#### **B.O.B. Strollers**

BOB jogging strollers manufactured between January 2009 and September 2015 were recalled for front wheel attachment issues. The replacement thru-bolts are also faulty (model number is S11393700). The bolt can fracture during use, allowing the front wheel of the stroller to detach, posing a risk to the child in the stroller and the adult pushing the stroller. There is no current remedy offered by the manufacturer that makes this item safe to sell at JBF.