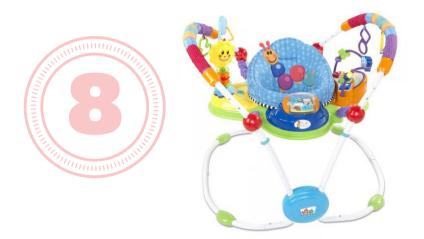

## Baby Einstein Activity Jumper

The "sun" toy attachment on the activity jumper can rebound with force and injure the infant, posing an impact hazard.

Go to www.kidsii.com to request a free replacement part. Once this fix is installed, it is safe to use and to sell at JBF.