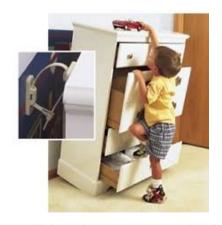

## **HELP STOP TIP OVERS**

#### All furniture over 27-inches

will be sold with safety straps to anchor furniture to the wall safely.

We will provide safety straps for your items when you drop it off at the JBF sale.