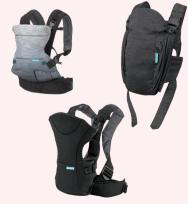

## **Infantino Infant Carriers**

Go Forward 4-in-1 Evolved Ergonomic, Flip Front2back, and Up Close Newborn infant carriers were recalled in February 2020 due to buckles which can break, posing a fall hazard.

Immediately stop using and visit www.infantino.com for replacement options.